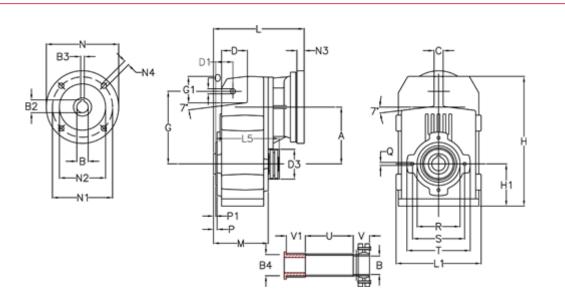

## **Measures**

| A = 150.50 | D1 = 54.0  | l5 = 180.0  | P1                                  | = 3.5    | V = 4  |
|------------|------------|-------------|-------------------------------------|----------|--------|
| B = 40     | d3 = 90    | M = 125.0   | Q                                   | = M10x17 | V1 = 5 |
| B1 = 24    | G = 170    | N = 200     | R                                   | = 110    |        |
| B2 = 27.3  | G1 = 84.0  | N1 = 165    | S                                   | = 130    |        |
| B3 = 8     | H = 326.0  | N2 = 130    | Т                                   | = 150    |        |
| B4 = 40    | H1 = 102.0 | N4 = M10x20 | Tightening torque Nm adapter bushin | g = 6.0  |        |
| C = 20     | L = 245.0  | O = 13      | Tightening torque Nm shrink disc    | = 8.0    |        |
| D = 68.0   | L1 = 210   | P = 6.5     | U                                   | = 95.5   |        |
|            |            |             |                                     |          |        |